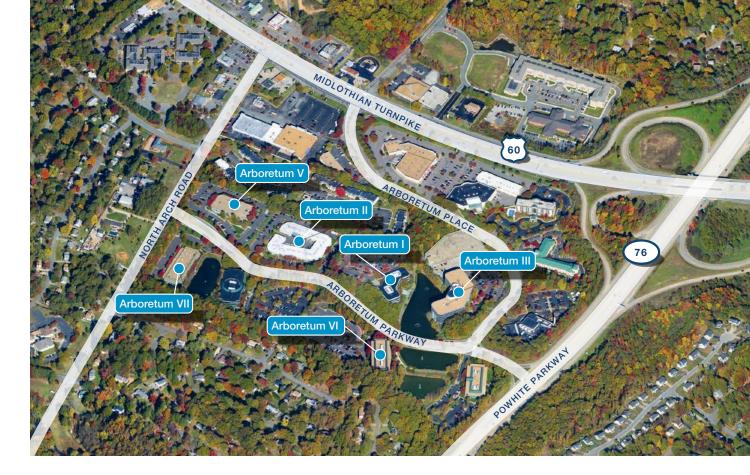

## A R B O R E T U M VII

9211 Arboretum Parkway | Richmond, VA

## FEATURES & AMENITIES

- Single-story, 30,000 SF Class A office building with commanding lake views
- Conveniently located at the interchange of Midlothian Turnpike (Rt. 60) and the Powhite Parkway (Rt. 76)
- Minutes from Richmond International Airport and wide selection of shopping, restaurants and service amenities
- Exterior tenant identification signage
- Conference facilities with Wi-Fi for tenant use located in neighboring buildings
- Full service café and fitness center in neighboring Arboretum III
- Ample, free parking for tenants and visitors
- Online tenant resource system
- First-class property management services provided by the dedicated team at Brandywine Realty Trust