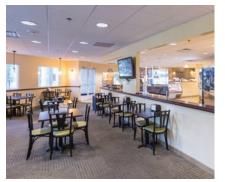

## FEATURES & AMENITIES

- Single-story, 30,000 SF Class A office building with commanding lake views
- Conveniently located at the interchange of Midlothian Turnpike (Rt. 60) and the Powhite Parkway (Rt. 76)
- Minutes from Richmond International Airport and wide selection of shopping, restaurants and service amenities
- Exterior tenant identification signage
- Conference facilities with Wi-Fi for tenant use located in neighboring buildings
- Full service café and fitness center in neighboring Arboretum III
- Ample, free parking for tenants and visitors
- Online tenant resource system
- First-class property management services provided by the dedicated team at Brandywine Realty Trust