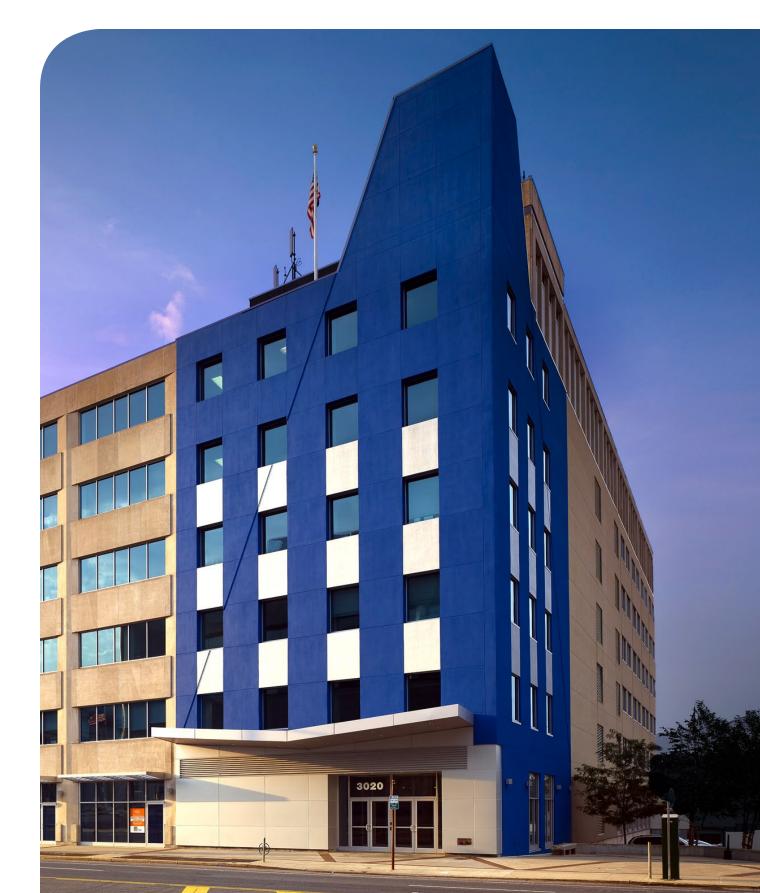

## 3020 MARKET STREET

Philadelphia, PA

## HIGHLIGHTS

- 32,900 SF floor plates
- \$2.3M renovation including all new systems, windows, lobby, roof and façade
- KOIZ tax benefits through 2018
- Immediate access to 30th Street Station, SEPTA bus and rail lines, NJ Transit and Market Street elevated line
- Opportunity for significant headquarter signage facing Market Street