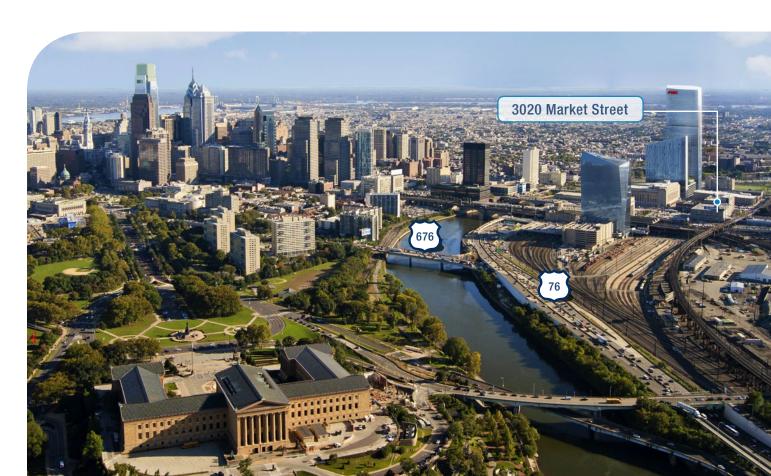

## HIGHLIGHTS

- 32,900 SF floor plates
- \$2.3M renovation including all new systems, windows, lobby, roof and façade
- KOIZ tax benefits through 2018
- Immediate access to 30th Street Station, SEPTA bus and rail lines, NJ Transit and Market Street elevated line
- Opportunity for significant headquarter signage facing Market Street