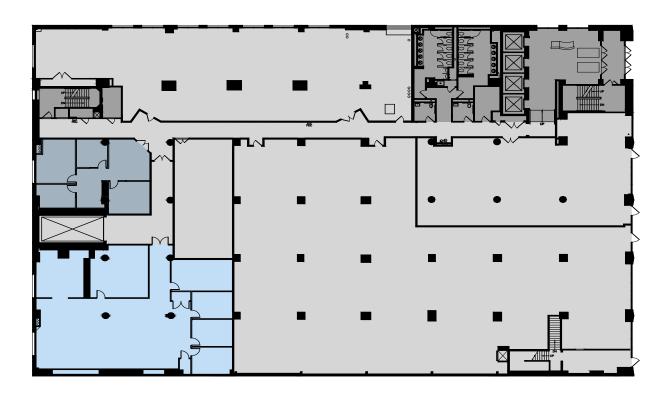

0th Street Station, SEPTA bus and rail lines, NJ Transit and Market Street elevated line
- Opportunity for significant headquarter signage facing Market Street

- University City highlights:
  - Abundant restaurants
  - Drexel University
  - Children's Hospital of Philadelphia
  - Penn Park, Cira Green and Drexel Square
  - Indego (Philly Bike Share) stations
  - Schuylkill River Trail and its parks
  - Food truck line-up at The Porch at 30th Street Station
  - University of Pennsylvania facilities

- LEED Silver certification
- Online tenant resource system
- On-site, first-class property
  management services provided
  by the dedicated team at
  Brandywine Realty Trust
- Dedicated to sustainability through Brandywine's company-wide program, Brandywine Environments

## FIRST FLOOR PLAN





## THE BRANDYWINE DIFFERENCE

Brandywine Realty Trust (NYSE: BDN) is one of the largest, publicly-traded, full-service, integrated real estate companies in the United States, with a core focus in the Philadelphia, PA, Washington, D.C., and Austin, TX markets. Organized as a real estate investment trust (REIT), we own, develop, lease and manage an urban, town center and transit-oriented portfolio.

Our purpose is to shape, connect and inspire the world around us through our expertise, the relationships we foster, the communities in which we live and work, and the history we build together. Our deep commitment to our communities was recognized by NAIOP when we were presented with the Developer of the Year Award—the highest honor in the commercial real estate industry.



FMC Tower at Cir