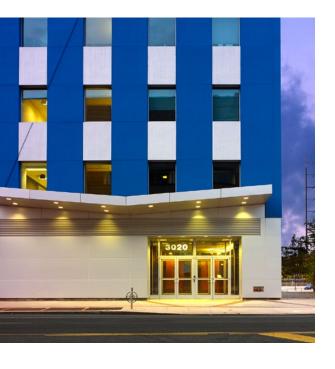

## 3020 MARKET STREET

Philadelphia, PA

## HIGHLIGHTS

- 32,900 SF floor plates
- \$2.3M renovation including all new systems, windows, lobby, roof and façade
- KOIZ tax benefits through 2018
- Immediate access to 30th Street Station, SEPTA bus and rail lines, NJ Transit and Market Street elevated line
- Opportunity for significant headquarter signage facing Market Street