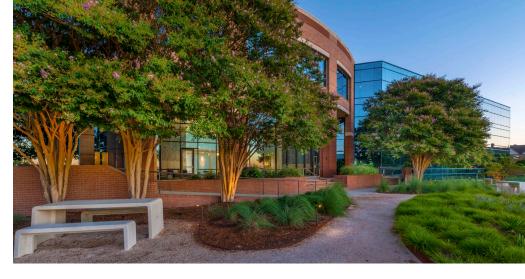

## **BUILDING HIGHLIGHTS**

- 8.66 Acres
- Year Built: 1998
- Floors: 3
- Parking: 4.2/1000

# **RECENT IMPROVEMENTS**

- 1st and 2nd floor lobby renovation by Gensler Architecture
- Landscape upgrades to include an outdoor amenity courtyard with shaded and open air seating

Class A Office Building 120,559 SF