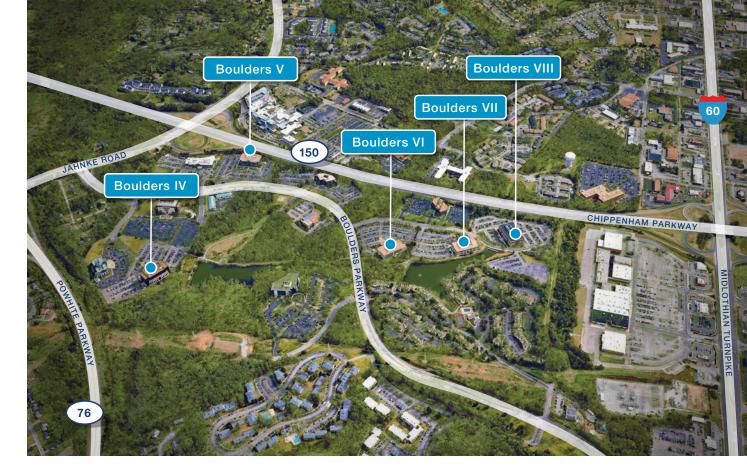

## FEATURES & AMENITIES

- 4-story, 93,000 SF
   Class A office building
- Convenient location with easy access to Midlothian Turnpike (Rt. 60), Powhite Parkway (Rt. 76) and Chippenham Parkway (Rt. 150)
- Minutes from Richmond
   International Airport and wide
   selection of shopping, restaurants
   and service amenities
- Conference facility with Wi-Fi located on 1st floor and in neighboring buildings