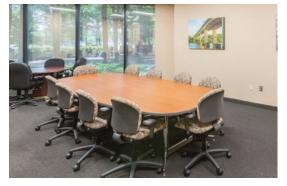

## FEATURES & AMENITIES

- 6-story, 146,000 SF Class A office building
- Convenient location off Glenside
   Drive with easy access to West
   Broad Street (Rt. 250) and I-64
- Minutes from Richmond
   International Airport and wide
   selection of shopping, restaurants
   and service amenities
- Conference facilities with Wi-Fi for tenant use located on 1st floor and in adjacent Two Paragon