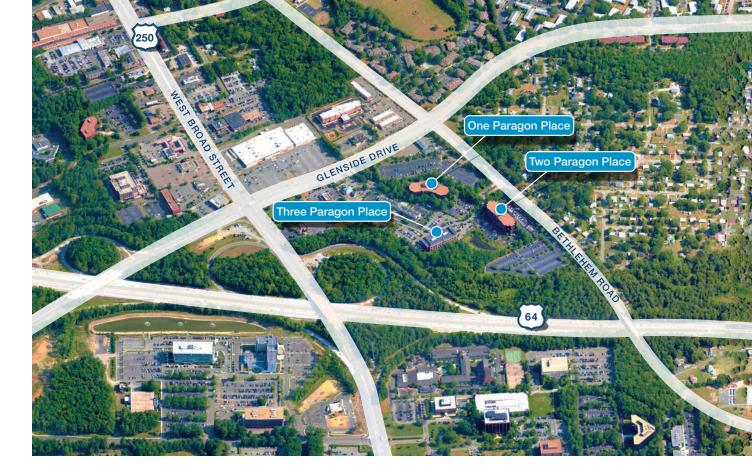

## FEATURES & AMENITIES

- 6-story, 146,000 SF Class A office building
- Convenient location off Glenside
   Drive with easy access to West
   Broad Street (Rt. 250) and I-64
- Minutes from Richmond
   International Airport and wide
   selection of shopping, restaurants
   and service amenities
- Conference facilities with Wi-Fi for tenant use located on 1st floor and in adjacent Two Paragon