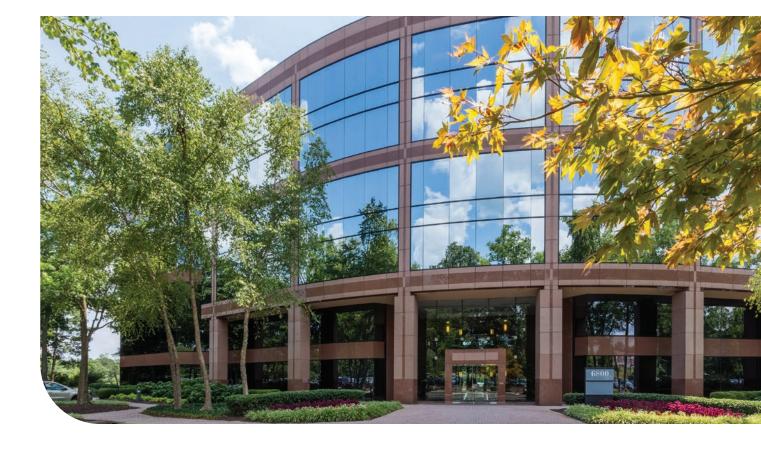

## ONE PARAGON PLACE

6800 Paragon Place | Richmond, VA

## FEATURES & AMENITIES

- 6-story, 146,000 SF Class A office building
- Convenient location off Glenside
   Drive with easy access to West
   Broad Street (Rt. 250) and I-64
- Minutes from Richmond
   International Airport and wide
   selection of shopping, restaurants
   and service amenities
- Conference facilities with Wi-Fi for tenant use located on 1st floor and in adjacent Two Paragon